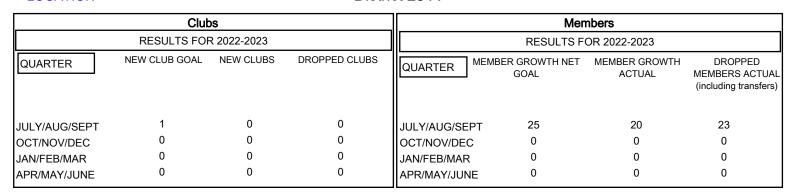

## MONTHLY MEMBERSHIP PROGRESS REPORT

### **LOCATION CONNECTICUT**

#### District 23 A

| Results as | of: 8/31/2022 |
|------------|---------------|
|------------|---------------|



# GOALS AND ACTUAL NEW CLUBS CUMULATIVE



#### GOALS AND ACTUAL MEMBERS CUMULATIVE



| DROPPED CLUBS: 0 |    | 9 CLUBS OF 48 ADDED 1 OR<br>MORE NEW MEMBERS | GENDER DISTRIBUTION       |              |
|------------------|----|----------------------------------------------|---------------------------|--------------|
|                  |    | MORE NEW MEMBERS                             | MALE                      | 816 (64.97%) |
|                  |    |                                              | FEMALE                    | 440 (35.03%) |
| DROPPED MEMBERS  |    |                                              | NON BINARY                | 0 (0.00%)    |
|                  |    |                                              | PREFER NOT TO ANSWER      | 0 (0.00%)    |
| DECEASED