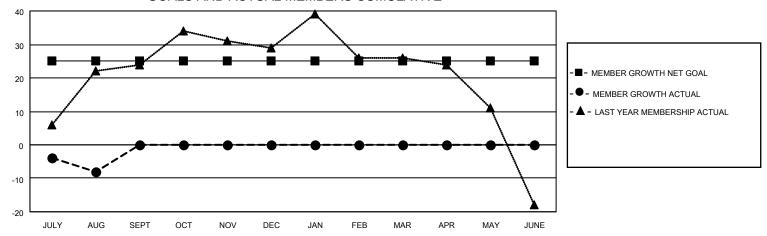

#### GOALS AND ACTUAL MEMBERS CUMULATIVE

| DROPPED CLUBS: 0 |    | 9 CLUBS OF 48 ADDED 1 OR<br>MORE NEW MEMBERS | GENDER DISTRIBUTION       |              |
|------------------|----|----------------------------------------------|---------------------------|--------------|
|                  |    | MORE NEW MEMBERS                             | MALE                      | 816 (64.97%) |
|                  |    |                                              | FEMALE                    | 440 (35.03%) |
| DROPPED MEMBERS  |    |                                              | NON BINARY                | 0 (0.00%)    |
|                  |    |                                              | PREFER NOT TO ANSWER      | 0 (0.00%)    |
| DECEASED         | 1  |                                              |                           |              |
| CLUB CANCELLED   | 0  | CLICK HERE FOR CUMULATIVE                    | TOTAL FAMILY UNIT MEMBERS | 181          |
| OTHER            | 22 | MEMBERSHIP DATA                              |                           |              |
| TOTAL            | 23 |                                              | FAMILY MEMBERS PAYING HAI | LF DUES 93   |
|                  |    |                                              |                           |              |